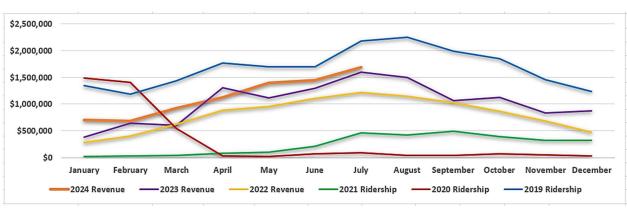

| % 3%    |
| TOTAL 162,860 175,075 175,283 7.6% 0.1% TOTAL \$ 1,591,953 \$ 1,638,722 \$ 1,681,746 5.                                                                                                                                                                                                  | 5% 2.6% |

## GOLDEN GATE BRIDGE, HIGHWAY & TRANSPORTATION DISTRICT

THIS PAGE INTENTIONALLY LEFT BLANK

# Bridge:

### Traffic



#### Revenue



## <u>Bus:</u>

### Ridership



### Bus:

#### Revenue



# Ferry:

### Ridership

















#### Ferry: