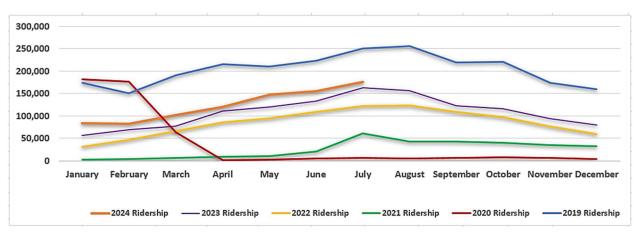

| % 3%    |
| TOTAL 162,860 175,075 175,283 7.6% 0.1% TOTAL \$ 1,591,953 \$ 1,638,722 \$ 1,681,746 5.                                                                                                                                                                                                  | 5% 2.6% |

## GOLDEN GATE BRIDGE, HIGHWAY & TRANSPORTATION DISTRICT

THIS PAGE INTENTIONALLY LEFT BLANK

# Bridge:

### Traffic



#### Revenue



## <u>Bus:</u>

### Ridership



### Bus:

#### Revenue



# Ferry:

### Ridership

















#### Ferry: