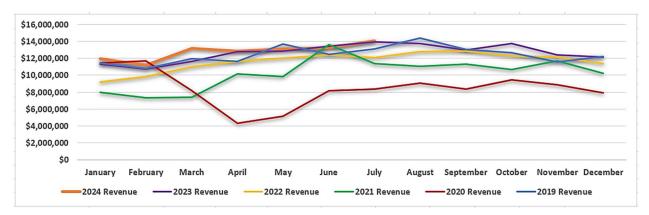

|         |
|                                                                                                                                                                                                                                                                                          | % 3%    |
| TOTAL 162,860 175,075 175,283 7.6% 0.1% TOTAL \$ 1,591,953 \$ 1,638,722 \$ 1,681,746 5.                                                                                                                                                                                                  | 5% 2.6% |

## GOLDEN GATE BRIDGE, HIGHWAY & TRANSPORTATION DISTRICT

THIS PAGE INTENTIONALLY LEFT BLANK

# Bridge:

### Traffic



#### Revenue



## <u>Bus:</u>

### Ridership



### Bus:

#### Revenue



# Ferry:

### Ridership

















#### Ferry: