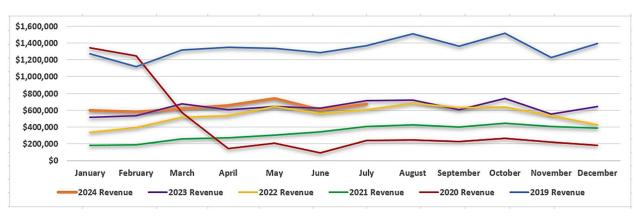

|         |
|                                                                                                                                                                                                                                                                                          | % 3%    |
| TOTAL 162,860 175,075 175,283 7.6% 0.1% TOTAL \$ 1,591,953 \$ 1,638,722 \$ 1,681,746 5.                                                                                                                                                                                                  | 5% 2.6% |

## GOLDEN GATE BRIDGE, HIGHWAY & TRANSPORTATION DISTRICT

THIS PAGE INTENTIONALLY LEFT BLANK

# Bridge:

### Traffic



#### Revenue



## <u>Bus:</u>

### Ridership



### Bus:

#### Revenue



# Ferry:

### Ridership

















#### Ferry: