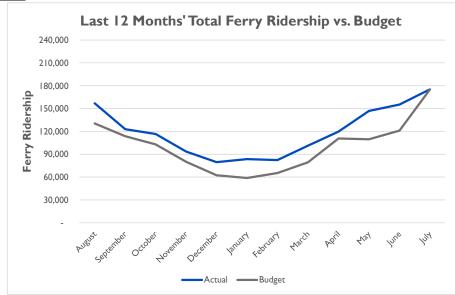

| % 3%    |
| TOTAL 162,860 175,075 175,283 7.6% 0.1% TOTAL \$ 1,591,953 \$ 1,638,722 \$ 1,681,746 5.                                                                                                                                                                                                  | 5% 2.6% |

## GOLDEN GATE BRIDGE, HIGHWAY & TRANSPORTATION DISTRICT

THIS PAGE INTENTIONALLY LEFT BLANK

# Bridge:

### Traffic



#### Revenue



## <u>Bus:</u>

### Ridership



### Bus:

#### Revenue



# Ferry:

### Ridership

















#### Ferry: