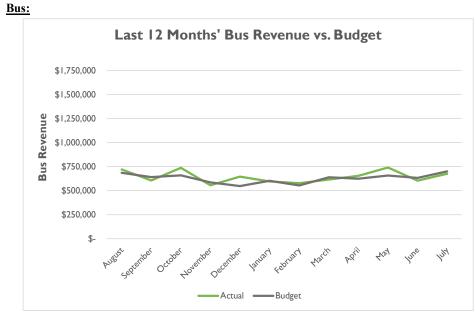

| % 3%    |
| TOTAL 162,860 175,075 175,283 7.6% 0.1% TOTAL \$ 1,591,953 \$ 1,638,722 \$ 1,681,746 5.                                                                                                                                                                                                  | 5% 2.6% |

## GOLDEN GATE BRIDGE, HIGHWAY & TRANSPORTATION DISTRICT

THIS PAGE INTENTIONALLY LEFT BLANK

# Bridge:

### Traffic



#### Revenue



## <u>Bus:</u>

### Ridership



### Bus:

#### Revenue



# Ferry:

### Ridership

















#### Ferry: