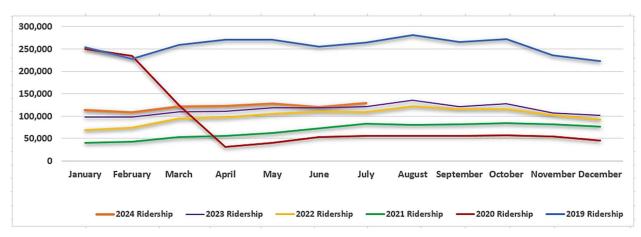

|         |
|                                                                                                                                                                                                                                                                                          | % 3%    |
| TOTAL 162,860 175,075 175,283 7.6% 0.1% TOTAL \$ 1,591,953 \$ 1,638,722 \$ 1,681,746 5.                                                                                                                                                                                                  | 5% 2.6% |

## GOLDEN GATE BRIDGE, HIGHWAY & TRANSPORTATION DISTRICT

THIS PAGE INTENTIONALLY LEFT BLANK

# Bridge:

### Traffic



#### Revenue



## <u>Bus:</u>

### Ridership



### Bus:

#### Revenue



# Ferry:

### Ridership

















#### Ferry: