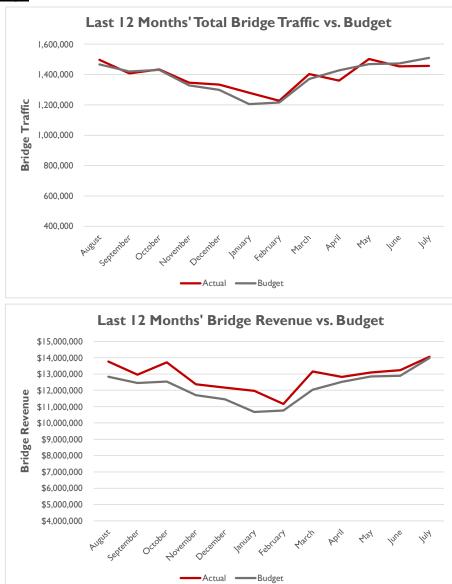

| % 3%    |
| TOTAL 162,860 175,075 175,283 7.6% 0.1% TOTAL \$ 1,591,953 \$ 1,638,722 \$ 1,681,746 5.                                                                                                                                                                                                  | 5% 2.6% |

## GOLDEN GATE BRIDGE, HIGHWAY & TRANSPORTATION DISTRICT

THIS PAGE INTENTIONALLY LEFT BLANK

# Bridge:

### Traffic



#### Revenue



## <u>Bus:</u>

### Ridership



### Bus:

#### Revenue



# Ferry:

### Ridership

















#### Ferry: