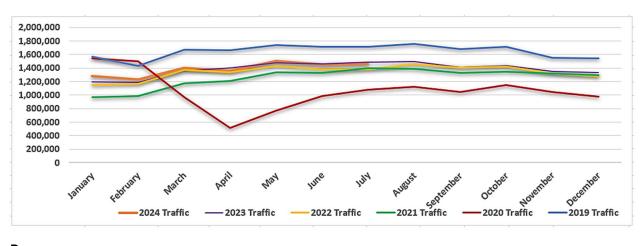

|         |
|                                                                                                                                                                                                                                                                                          | % 3%    |
| TOTAL 162,860 175,075 175,283 7.6% 0.1% TOTAL \$ 1,591,953 \$ 1,638,722 \$ 1,681,746 5.                                                                                                                                                                                                  | 5% 2.6% |

## GOLDEN GATE BRIDGE, HIGHWAY & TRANSPORTATION DISTRICT

THIS PAGE INTENTIONALLY LEFT BLANK

# Bridge:

### Traffic



#### Revenue



## <u>Bus:</u>

### Ridership



### Bus:

#### Revenue



# Ferry:

### Ridership

















#### Ferry: