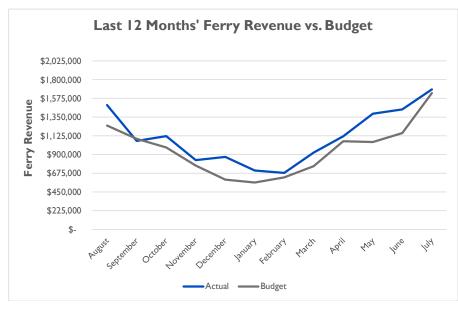

| % 3%    |
| TOTAL 162,860 175,075 175,283 7.6% 0.1% TOTAL \$ 1,591,953 \$ 1,638,722 \$ 1,681,746 5.                                                                                                                                                                                                  | 5% 2.6% |

## GOLDEN GATE BRIDGE, HIGHWAY & TRANSPORTATION DISTRICT

THIS PAGE INTENTIONALLY LEFT BLANK

# Bridge:

### Traffic



#### Revenue



## <u>Bus:</u>

### Ridership



### Bus:

#### Revenue



# Ferry:

### Ridership

















#### Ferry: