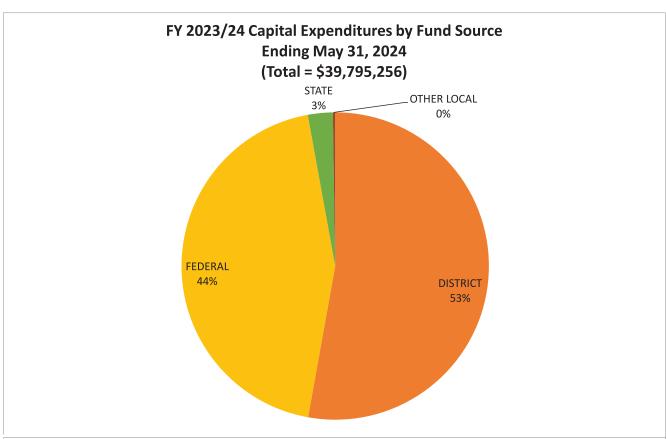

#### **Summary**

This report provides the FY23/24 Capital Budget vs. Expenditures for eleven months ending May 31, 2024 (See attachment A and B for details).

| CONSOLIDATED CAPITAL REVENUES | <b>YTD Revenues</b> | % FY 23/24           |  |
|-------------------------------|---------------------|----------------------|--|
|                               |                     | <b>Annual Budget</b> |  |
| District Funds                | \$21,022,014        | 79%                  |  |
| Federal Grants                | \$17,634,734        | 103%                 |  |
| State Grants                  | \$1,041,067         | 132%                 |  |
| Local Grants                  | \$97,441            | 14%                  |  |
| <b>Total Revenues</b>         | \$39,795,256        | 88%                  |  |

# **Agency Summary - Capital Revenue by Funding Source**

|                    | Total Project Budget | Prior Year Expenditures | FY24 Budget | FY24 Expenditures | CY Exp / CY<br>Budget | Total Exp / Total<br>Budget |
|--------------------|----------------------|-------------------------|-------------|-------------------|-----------------------|-----------------------------|
| DISTRICT           | 271,177,675          | 92,839,081              | 26,612,521  | 21,022,014        | 79%                   | 42%                         |
| FEDERAL            | 333,184,601          | 122,687,010             | 17,061,500  | 17,634,734        | 103%                  | 42%                         |
| STATE              | 27,336,085           | 5,201,165               | 785,856     | 1,041,067         | 132%                  | 23%                         |
| OTHER LOCAL        | 36,557,700           | 27,306                  | 706,000     | 97,441            | 14%                   | 0%                          |
| <b>Grand Total</b> | 668,256,061          | 220,754,562             | 45,165,877  | 39,795,256        | 88%                   | 39%                         |