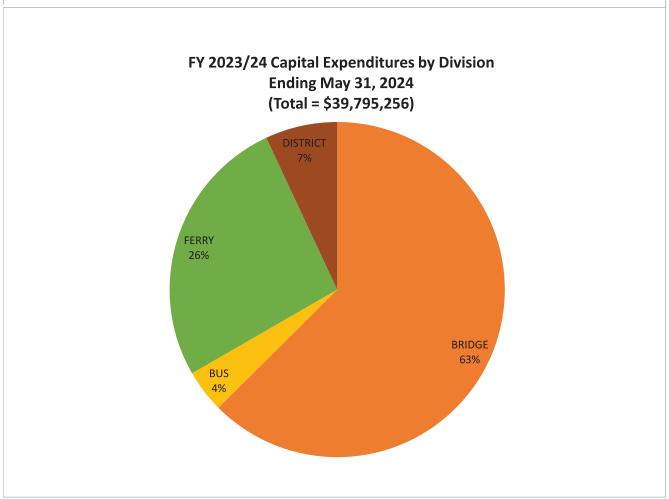

| CONSOLIDATED CAPITAL EXPENSES | YTD Expenditures | % FY 23/24           |  |
|-------------------------------|------------------|----------------------|--|
|                               |                  | <b>Annual Budget</b> |  |
| Bridge Division               | \$24,887,478     | 80%                  |  |
| Bus Division                  | \$1,645,962      | 35%                  |  |
| Ferry Division                | \$10,494,788     | 186%                 |  |
| District Division             | \$2,767,029      | 72%                  |  |
| <b>Total Expenses</b>         | \$39,795,256     | 88%                  |  |

# **Agency Summary - Capital Expenditures by Division**

|                    | Total Project Budget | Prior Year Expenditures | FY24 Budget | FY24 Expenditures | Actual<br>Balance | CY Exp / CY<br>Budget | Total Exp /<br>Total<br>Budget |
|--------------------|----------------------|-------------------------|-------------|-------------------|-------------------|-----------------------|--------------------------------|
| BRIDGE             | 315,207,222          | 173,946,944             | 31,015,500  | 24,887,478        | 116,372,801       | 80%                   | 63%                            |
| BUS                | 93,934,634           | 9,830,065               | 4,649,538   | 1,645,962         | 82,458,607        | 35%                   | 12%                            |
| FERRY              | 236,434,422          | 27,556,870              | 5,650,500   | 10,494,788        | 198,382,764       | 186%                  | 16%                            |
| DISTRICT           | 22,679,783           | 9,420,682               | 3,850,339   | 2,767,029         | 10,492,072        | 72%                   | 54%                            |
| <b>Grand Total</b> | 668,256,061          | 220,754,562             | 45,165,877  | 39,795,256        | 407,706,243       | 88%                   | 39%                            |